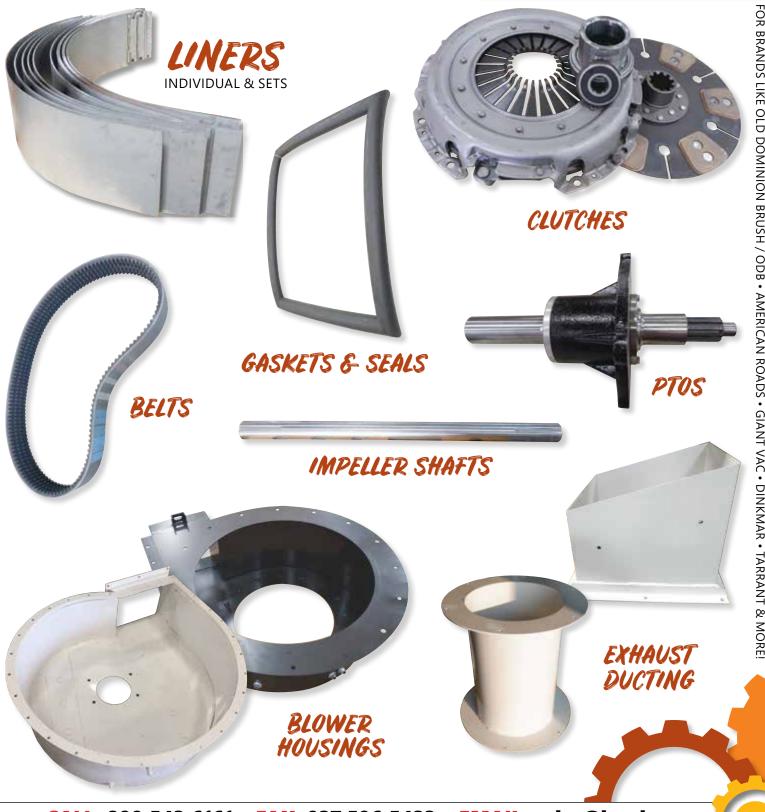

## **LEAF PRODUCTS**

YOU CAN RELY ON LACAL ALL YEAR ROUND FOR HIGH-QUALITY, DEPENDABLE

REPLACEMENT PARTS THAT ARE 100% GUARANTEED TO FIT YOUR MACHINE.

## **LEAF PRODUCTS**

CALL: 800.543.6161 \* FAX: 937.596.5433 \* EMAIL: sales@lacal.com

**BLACK RUBBER** 

AVAILABLE IN: 8", 10", 12", 16", 18'

CALL: 800.543.6161 • FAX: 937.596.5433 • EMAIL: sales@lacal.com