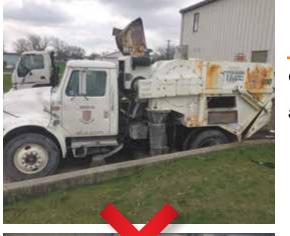

# OVERWHELMED? FRUSTRATED? DEFEATED?

# SOUNDS LIKE IT'S TIME TO CALL LACAL

OUR REBUILD SERVICES CAN REVIVE MOST BRANDS OF

LEAF MACHINES

RELY ON LACAL ALL YEAR ROUND FOR INDIVIDUAL

# WE'LL GET YOUR MACHINE BACK ON TRACK

Contact Lacal and discuss your machine's problem areas. An in-person visual assessment will generate a detailed work order, outlining the scope of work to be performed.