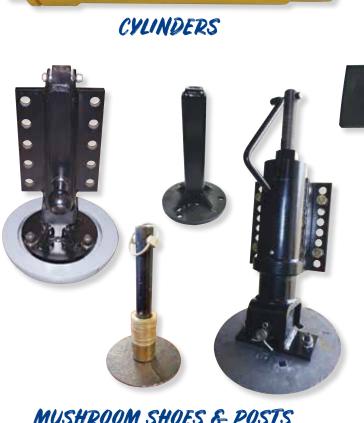

## **LEAF PRODUCTS**

YOU CAN RELY ON LACAL ALL YEAR ROUND FOR HIGH-QUALITY, DEPENDABLE

REPLACEMENT PARTS THAT ARE 100% GUARANTEED TO FIT YOUR MACHINE.

## **LEAF PRODUCTS**

CALL: 800.543.6161 \* FAX: 937.596.5433 \* EMAIL: sales@lacal.com

**BLACK RUBBER** 

AVAILABLE IN: 8", 10", 12", 16", 18'

CALL: 800.543.6161 • FAX: 937.596.5433 • EMAIL: sales@lacal.com