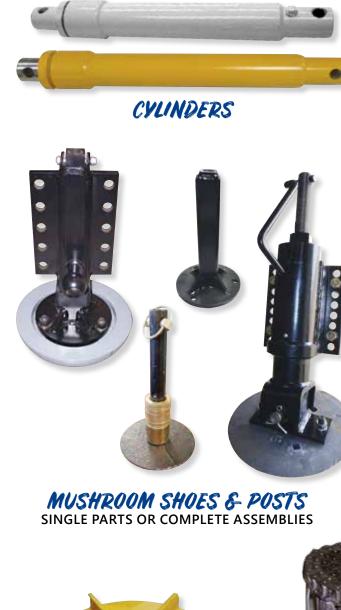

## **LEAF PRODUCTS**

YOU CAN RELY ON LACAL ALL YEAR ROUND FOR HIGH-QUALITY, DEPENDABLE

REPLACEMENT PARTS THAT ARE 100% GUARANTEED TO FIT YOUR MACHINE.

## **LEAF PRODUCTS**

CALL: 800.543.6161 \* FAX: 937.596.5433 \* EMAIL: sales@lacal.com

**BLACK RUBBER** 

AVAILABLE IN: 8", 10", 12", 16", 18'

CALL: 800.543.6161 • FAX: 937.596.5433 • EMAIL: sales@lacal.com