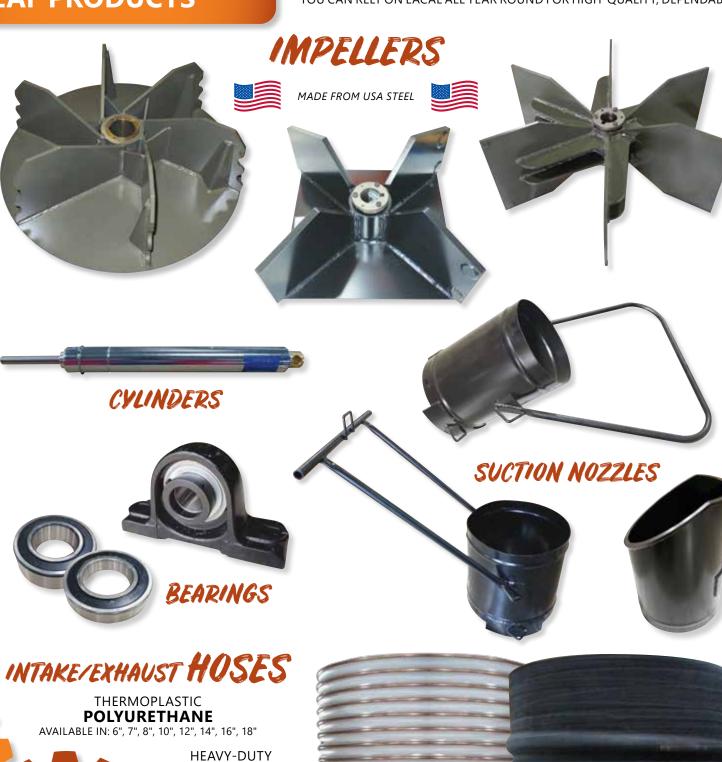

## **LEAF PRODUCTS**

YOU CAN RELY ON LACAL ALL YEAR ROUND FOR HIGH-QUALITY, DEPENDABLE

REPLACEMENT PARTS THAT ARE 100% GUARANTEED TO FIT YOUR MACHINE.

## **LEAF PRODUCTS**

CALL: 800.543.6161 \* FAX: 937.596.5433 \* EMAIL: sales@lacal.com

**BLACK RUBBER** 

AVAILABLE IN: 8", 10", 12", 16", 18'

CALL: 800.543.6161 • FAX: 937.596.5433 • EMAIL: sales@lacal.com