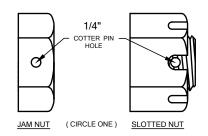

THE "L" DIMENSION IS SET BEFORE THE COTTER PIN HOLE IS DRILLED TO ASSURE PROPER HOLE ALIGNMENT AT THE CORRECT DISTANCE YOU REQUIRE.

Submitted By:

YOUR NAME PRINTED

YOUR SIGNATURE

YOUR CONTACT PHONE

Transmit this worksheet to Lacal Equipment via fax/email or simply call our sales representatives to make sure the bolts and nuts you order are the exact ones you need.