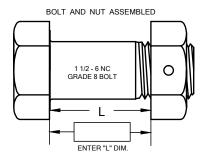

THE "L" DIMENSION IS THE REQUIRED DISTANCE BETWEEN THE BOLT HEAD AND NUT WHEN ASSEMBLED ON THE BLADE AND BLADE BAR. THIS DIMENSION DETERMINES THE BOLT TO BE USED TO ATTAIN THE MAXIMUM SHOULDER LENGTH FOR BEST WEAR RESISTANCE. NO OTHER DIMENSIONS ARE NECESSARY.

THE "L" DIMENSION IS SET BEFORE THE COTTER PIN HOLE IS DRILLED TO ASSURE PROPER HOLE ALIGNMENT AT THE CORRECT DISTANCE YOU REQUIRE.

Submitted By:

YOUR NAME PRINTED

YOUR SIGNATURE

YOUR CONTACT PHONE

Transmit this worksheet to Lacal Equipment via fax/email or simply call our sales representatives to make sure the bolts and nuts you order are the exact ones you need.