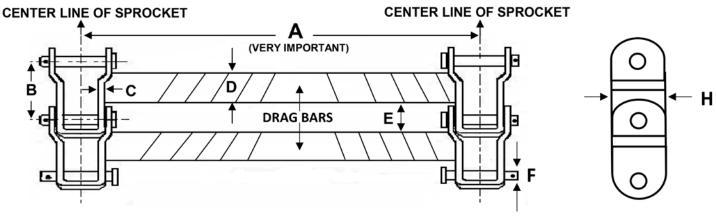

## SPREADER CHAIN SPECIFICATIONS WORKSHEET

(A) SPROCKET - FROM CENTER LINE TO CENTER LINE =

(in inches)

(B, C & H) CHAIN SIZE (see table below) = (may be stamped on side of chain)

| PINTLE CHAIN SIZES (see diagram above) |                             |                       |                        |               |                             |  |
|----------------------------------------|-----------------------------|-----------------------|------------------------|---------------|-----------------------------|--|
| (B) PITCH PIN<br>CENTER-TO-<br>CENTER  | (C)<br>THICKNESS OF<br>LINK | (H)<br>LINK<br>HEIGHT | (F)<br>PIN<br>DIAMETER | CHAIN<br>SIZE | AVERAGE TENSILE<br>STRENGTH |  |
| 1.664                                  | 0.125                       | 0.72                  | 0.281                  | 662           | 8,500 LBS                   |  |
| 2.313                                  | 0.125                       | 0.975                 | 0.312                  | 667H          | 9,500 LBS                   |  |
| 2.250                                  | 0.172                       | 0.937                 | 0.437                  | 667X          | 15,000 LBS                  |  |
| 2.250                                  | 0.200                       | 1.060                 | 0.437                  | 667K          | 20,000 LBS                  |  |
| 2.250                                  | 0.224                       | 1.062                 | 0.469                  | 667XH         | 26,000 LBS                  |  |
| 2.609                                  | 0.200                       | 1.060                 | 0.437                  | 88K           | 20,000 LBS                  |  |
| 2.609                                  | 0.250                       | 1.125                 |                        | 88XH          | 30,000 LBS                  |  |

| TOTAL LENGTH OF CHAIN (in feet) =                                                 |            | (OR)       | TOTA  | AL # OF PITCHES      | =                   |  |  |
|-----------------------------------------------------------------------------------|------------|------------|-------|----------------------|---------------------|--|--|
| BAR THICKNESS (circle one) = 1/4" (.25")                                          | 1/2" (.50' | ') 3/8" (. | 375") | (D) BAR WIDTH        | =                   |  |  |
| (E) DISTANCE BETWEEN BARS (edge to edge) =                                        |            |            |       |                      |                     |  |  |
| BAR SPACING (circle one): EVERY LINK - EVERY OTHER LINK - EVERY THIRD LINK OTHER: |            |            |       |                      |                     |  |  |
| MAKE OF SPREADER (OPTIONAL)                                                       | = _        |            |       | (1055 505 1551715104 | TION PURPOSES ON NO |  |  |
| MODEL OF SPREADER (OPTIONAL)                                                      | = <u> </u> |            |       | •                    | TION PURPOSES ONLY) |  |  |
| OEM CHAIN PART # (OPTIONAL)                                                       | = _        |            |       | (USED FOR IDENTIFICA | TION PURPOSES ONLY) |  |  |
|                                                                                   |            |            |       | (USED FOR IDENTIFICA | TION PURPOSES ONLY) |  |  |